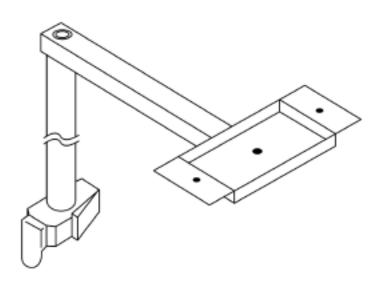

### **LZ** 7

Page 3

## **LZ** 8

Page 4

## LZ 9

Page 5

LZ 7:

Weight: 1 kg

Weight: 1.5 kg

LZ 9: