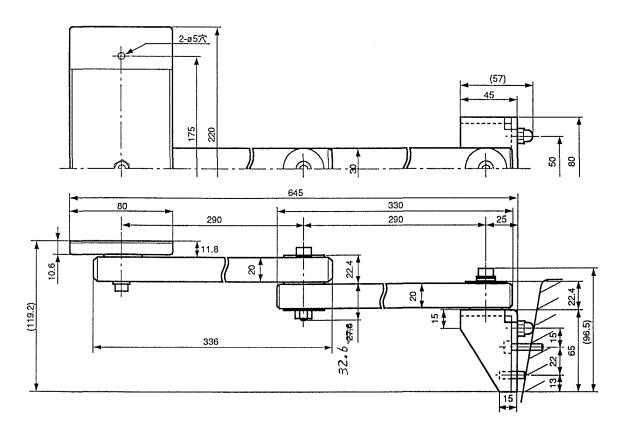

# Magnescale LZ series DRO mount

For Magnescale LG and LH series digital readout displays







### **LZ** 7

Page 3



## **LZ** 8

Page 4



## LZ 9

Page 5

LZ 7:







Weight: 1 kg







Weight: 1.5 kg

LZ 9:



#### LZ 9 (continued)



Weight: 2 kg



#### **Innovative Measurement Technology Ltd**

Unit 3E Vinnetrow Business Park Vinnetrow Road, Chichester West Sussex, PO20 1QH United Kingdom E-mail: sales@imeasure.co.uk E-mail: support@imeasure.co.uk Tel: +44 (0) 1243 942010

#### www.innovative-measurement-technology.co.uk

The contents of this literature are as of January 2023. Innovative Measurement Technology reserves the right to change product specifications without prior notice.