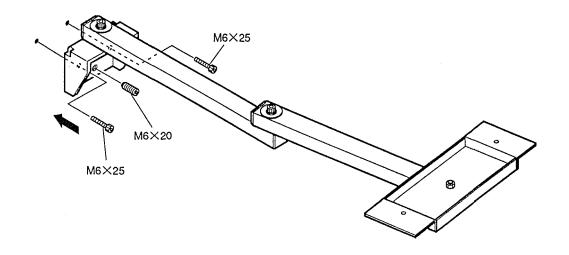

# Magnescale LZ series DRO mount

For Magnescale LG and LH series digital readout displays







### **LZ** 7

Page 3



## **LZ** 8

Page 4



## LZ 9

Page 5

LZ 7:







Weight: 1 kg







Weight: 1.5 kg

LZ 9:



#### LZ 9 (continued)



Weight: 2 kg



#### **Innovative Measurement Technology Ltd**

Unit 3E Vinnetrow Business Park Vinnetrow Road, Chichester West Sussex, PO20 1QH United Kingdom E-mail: sales@imeasure.co.uk E-mail: support@imeasure.co.uk Tel: +44 (0) 1243 942010

#### www.innovative-measurement-technology.co.uk

The contents of this literature are as of January 2023. Innovative Measurement Technology reserves the right to change product specifications without prior notice.