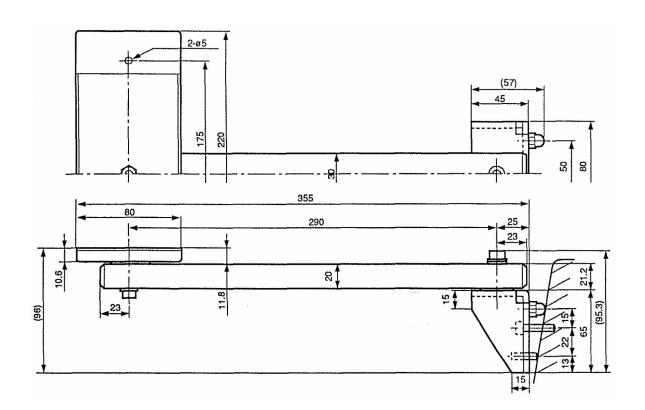

# Magnescale LZ series DRO mount

For Magnescale LG and LH series digital readout displays







### **LZ** 7

Page 3



## **LZ** 8

Page 4



## LZ 9

Page 5

LZ 7:







Weight: 1 kg







Weight: 1.5 kg

LZ 9:



#### LZ 9 (continued)



Weight: 2 kg



#### **Innovative Measurement Technology Ltd**

Unit 3E Vinnetrow Business Park Vinnetrow Road, Chichester West Sussex, PO20 1QH United Kingdom E-mail: sales@imeasure.co.uk E-mail: support@imeasure.co.uk Tel: +44 (0) 1243 942010

#### www.innovative-measurement-technology.co.uk

The contents of this literature are as of January 2023. Innovative Measurement Technology reserves the right to change product specifications without prior notice.