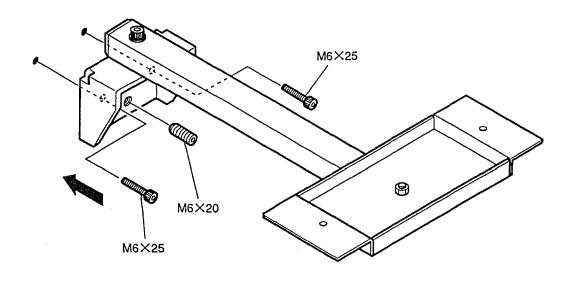

# Magnescale LZ series DRO mount

For Magnescale LG and LH series digital readout displays







### **LZ** 7

Page 3



## **LZ** 8

Page 4



## LZ 9

Page 5

LZ 7:







Weight: 1 kg







Weight: 1.5 kg

LZ 9:



#### LZ 9 (continued)



Weight: 2 kg



#### **Innovative Measurement Technology Ltd**

Unit 3E Vinnetrow Business Park Vinnetrow Road, Chichester West Sussex, PO20 1QH United Kingdom E-mail: sales@imeasure.co.uk E-mail: support@imeasure.co.uk Tel: +44 (0) 1243 942010

#### www.innovative-measurement-technology.co.uk

The contents of this literature are as of January 2023. Innovative Measurement Technology reserves the right to change product specifications without prior notice.