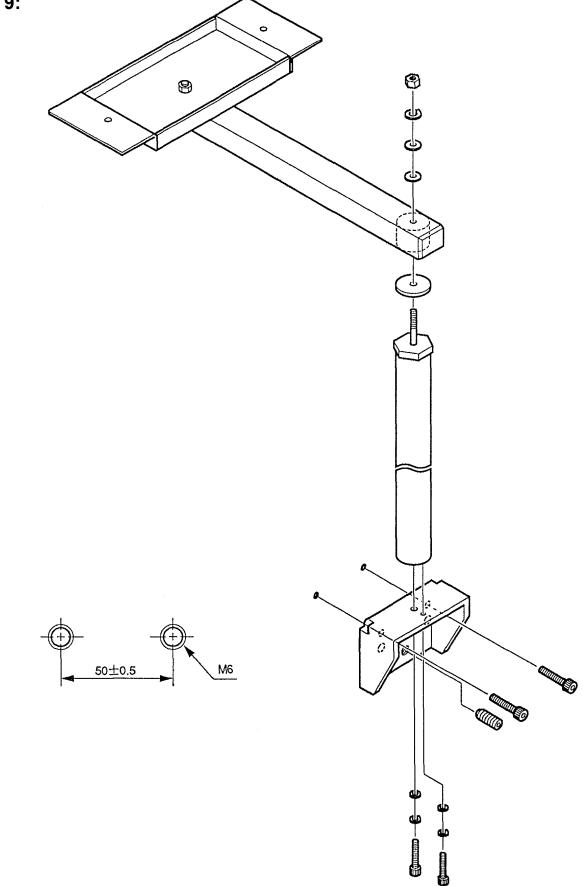

## LZ 9

Page 5

LZ 7:

Weight: 1 kg

Weight: 1.5 kg

LZ 9:

#### LZ 9 (continued)

Weight: 2 kg