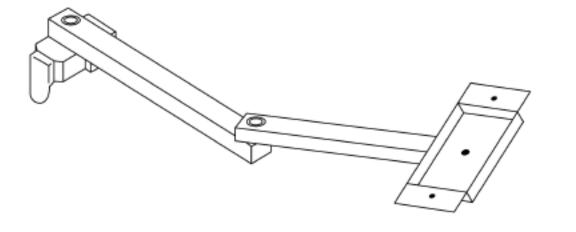

# Magnescale LZ series DRO mount

For Magnescale LG and LH series digital readout displays







### **LZ** 7

Page 3



## **LZ** 8

Page 4



## LZ 9

Page 5

LZ 7:







Weight: 1 kg







Weight: 1.5 kg

LZ 9:



#### LZ 9 (continued)



Weight: 2 kg



#### **Innovative Measurement Technology Ltd**

Unit 3E Vinnetrow Business Park Vinnetrow Road, Chichester West Sussex, PO20 1QH United Kingdom E-mail: sales@imeasure.co.uk E-mail: support@imeasure.co.uk Tel: +44 (0) 1243 942010

#### www.innovative-measurement-technology.co.uk

The contents of this literature are as of January 2023. Innovative Measurement Technology reserves the right to change product specifications without prior notice.