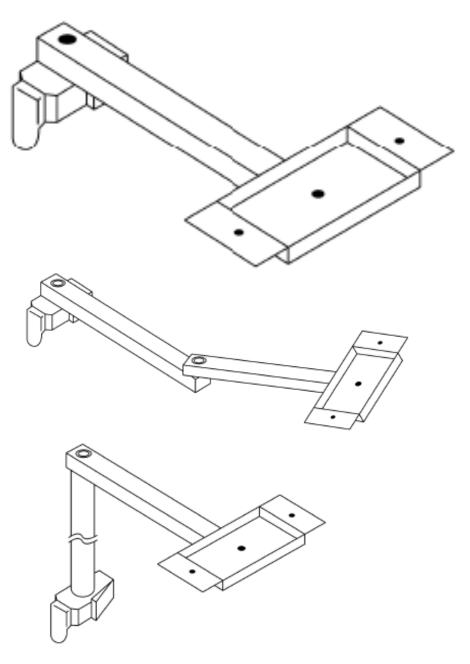

### **LZ** 7

Page 3

## **LZ** 8

Page 4

## LZ 9

Page 5

LZ 7:

Weight: 1 kg

Weight: 1.5 kg

LZ 9:

#### LZ 9 (continued)

Weight: 2 kg