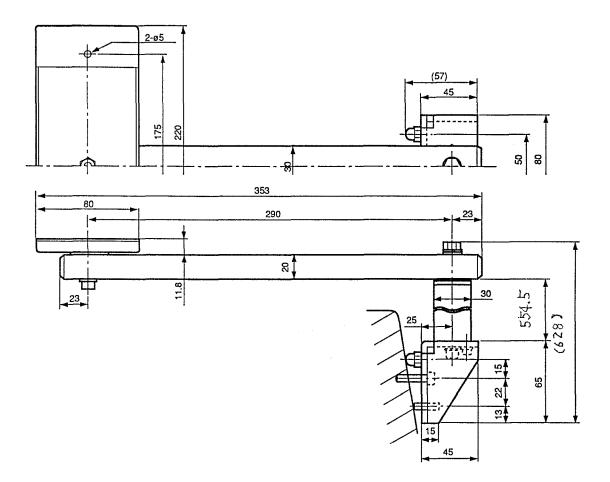

## LZ 9

Page 5

LZ 7:

Weight: 1 kg

Weight: 1.5 kg

LZ 9:

#### LZ 9 (continued)

Weight: 2 kg