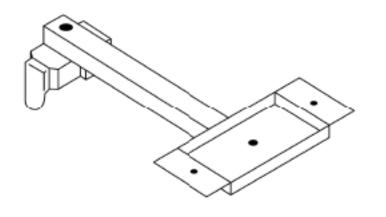

# Magnescale LZ series DRO mount

For Magnescale LG and LH series digital readout displays







### **LZ** 7

Page 3



## **LZ** 8

Page 4



## LZ 9

Page 5

LZ 7:







Weight: 1 kg







Weight: 1.5 kg

LZ 9:



#### LZ 9 (continued)



Weight: 2 kg



#### **Innovative Measurement Technology Ltd**

Unit 3E Vinnetrow Business Park Vinnetrow Road, Chichester West Sussex, PO20 1QH United Kingdom E-mail: sales@imeasure.co.uk E-mail: support@imeasure.co.uk Tel: +44 (0) 1243 942010

#### www.innovative-measurement-technology.co.uk

The contents of this literature are as of January 2023. Innovative Measurement Technology reserves the right to change product specifications without prior notice.